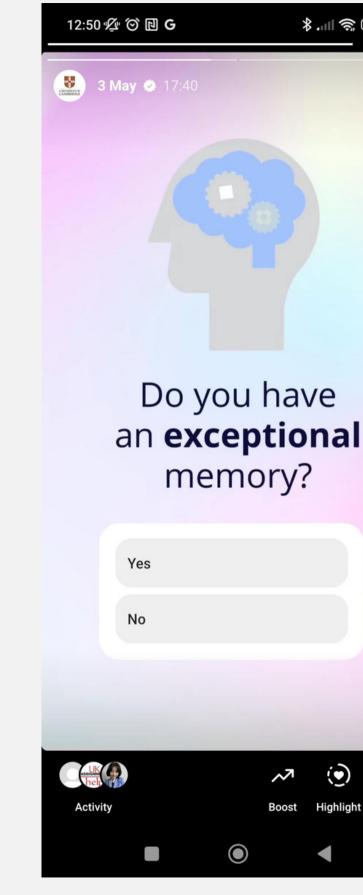

#### If you answered yes, prove it!

Our scientists are looking for 'super memorisers' to learn why some people are better at remembering than others.

Take our test to see if you're one of them - if you do well, we might invite you in for a brain scan!

#### **⊘** TAKE THE TEST

More