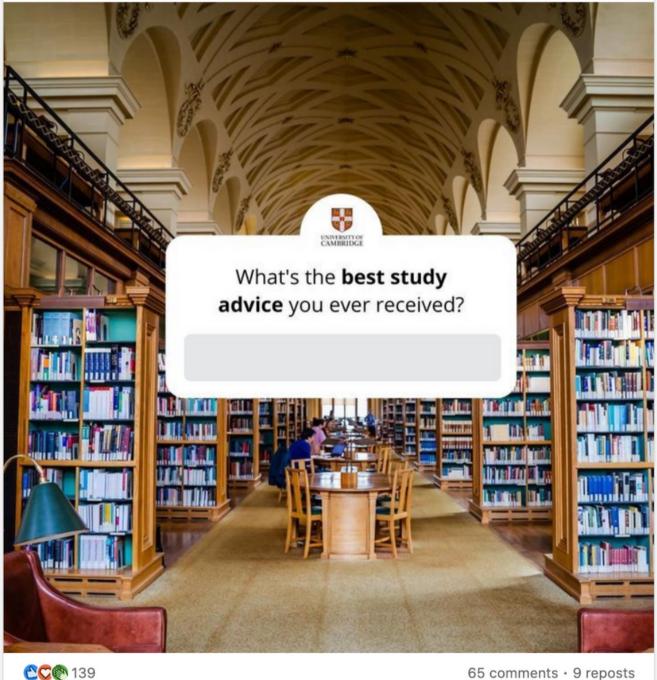

### **Cross platform**

Poll functions available on X and LinkedIn too

Don't have to use them to get results

It's the question and the timing...

What's the best study advice you ever received? Share what works or worked for you and scroll through the comments for inspiration!

University of Cambridge 996,185 followers

...see more

65 comments · 9 reposts