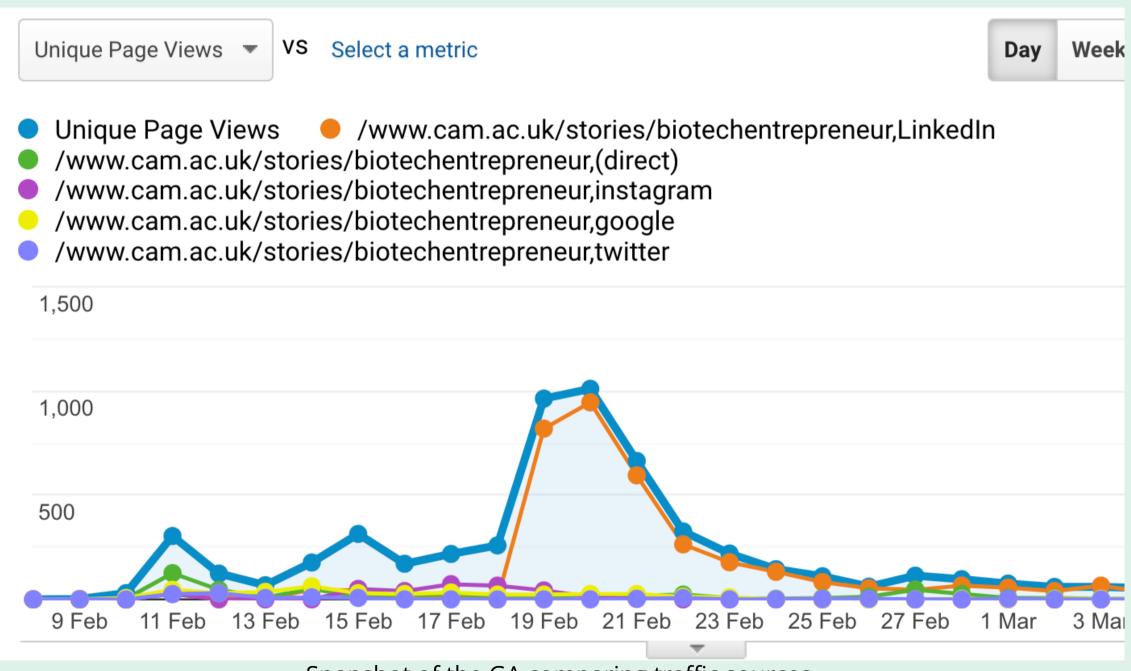

#### CASE STUDY The results

Reactions: 4,258 (119) Comments: 113 (3) Shares: 68 (7)

Unique page views Day 1:819 Day 2: 945

Day 5: 2,801

Snapshot of the GA comparing traffic sources