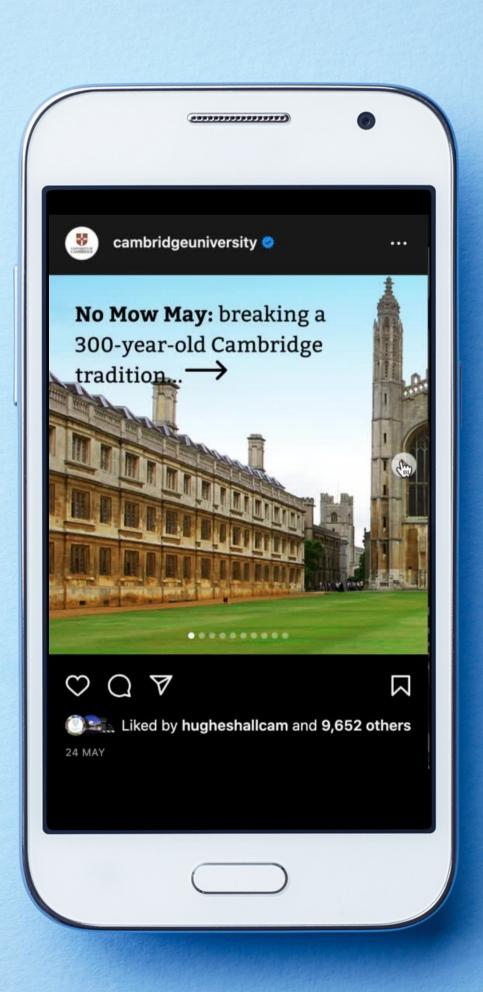

#### The day I won a Nobel Prize – and what happened next

- **Engaging** with our audiences on special days like graduation and A Level results days!
- Sending out positive comments on their posts!

My most favourite thing of all: creating meaningful content that gets waves of love

The carousel post achieved 8,200 likes (versus 5,500 average) and 480 saves (versus 150 average). Of the 60 comments (versus 40 average), we saw 100% positive sentiment.

UNIVERSITY OF

CAMBRIDGE

"I'm of a generation that grew up believing manicured lawns everywhere was the ideal. I'm **now completely sold** on rewilding our green spaces. bravo Cambridge for your bold decision, it cant have been easy to convince your stakeholders, but the results speak for themselves"