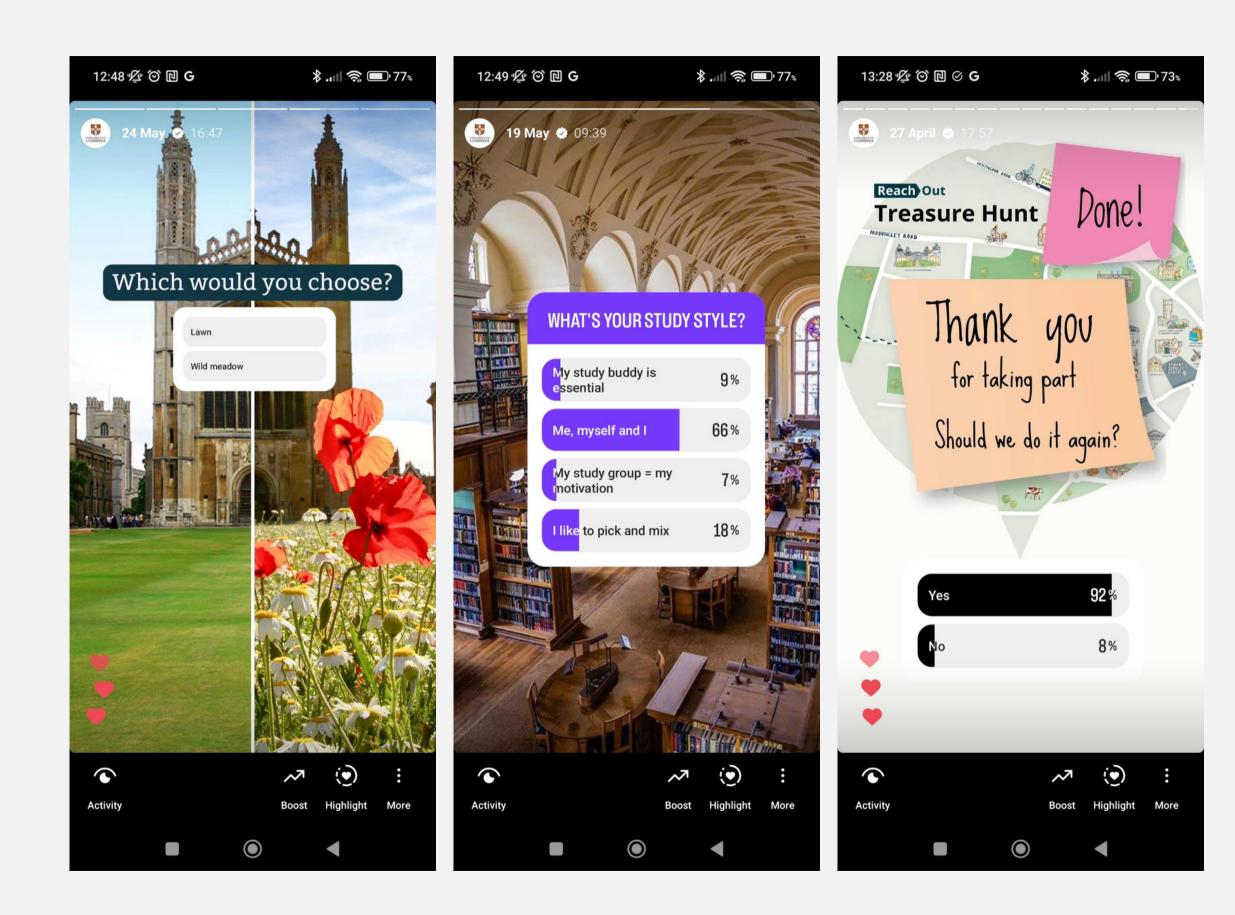

### Examples

This or that

What kind of [relevant subject] person are you?

Should we do this again?

The carousel post achieved 8,200 likes (versus 5,500 average) and 480 saves (versus 150 average). Of the 60 comments (versus 40 average), we saw 100% positive sentiment.

UNIVERSITY OF

CAMBRIDGE

"I'm of a generation that grew up believing manicured lawns everywhere was the ideal. I'm **now completely sold** on rewilding our green spaces. bravo Cambridge for your bold decision, it cant have been easy to convince your stakeholders, but the results speak for themselves"